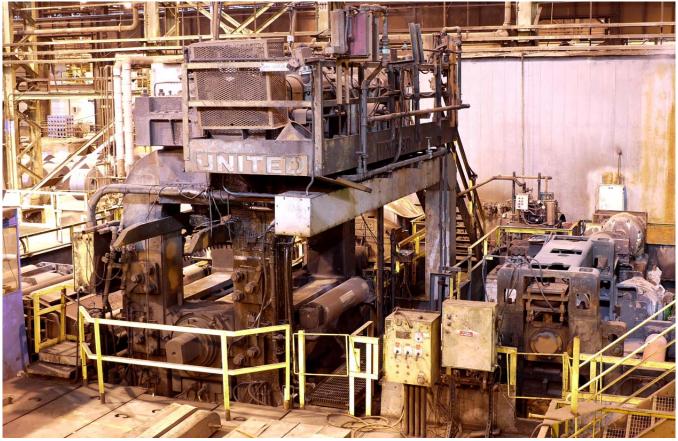

## 2 High Temper Mill for Sale

Mfr: United Size: 35in x 68in Age: 1965 Roll Neck Bearings: Torrington 23.08in ID x 30.38in OD x 18.88in wide Load Cells: 800MT Drive Motors: 2 x 750HP DC 850-1200rpm Mill Speed: 1300fpm Roll Change: Hydraulic sled Previous Use: Pickle Mill In-Line Temper Mill Bridle Rolls: Heavy large dia bridle rolls before and after Temper Mill Rolls: 6 complete roll assemblies included with mill

> Mill is still installed. Contact Dev Lemster for pricing.