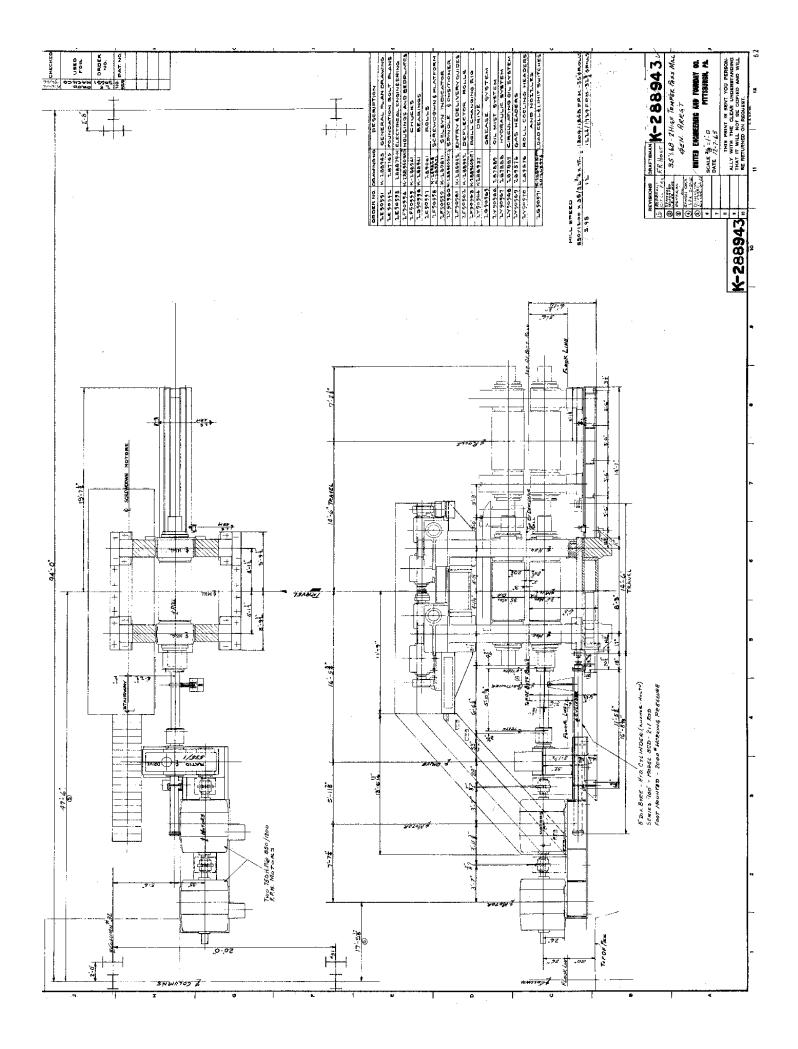

## 2 High Temper Mill for Sale

Mfr: United Size: 35in x 68in Age: 1965 Roll Neck Bearings: Torrington 23.08in ID x 30.38in OD x 18.88in wide Load Cells: 800MT Drive Motors: 2 x 750HP DC 850-1200rpm Mill Speed: 1300fpm Roll Change: Hydraulic sled Previous Use: Pickle Mill In-Line Temper Mill Bridle Rolls: Heavy large dia bridle rolls before and after Temper Mill Rolls: 6 complete roll assemblies included with mill